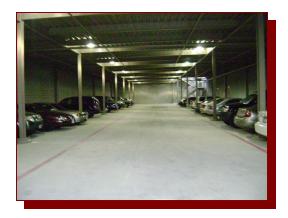

This project site lacked the high parking requirement of the SSA. Therefore, WM Dillard & Associates built a 2-story parking garage to accommodate the parking needs. This 28,500 SF structure was built of structural steel with concrete over metal deck on the 2nd floor. Because of a short time-frame for the garage completion, W.M. Dillard & Associates worked with the Owner to design/build the parking garage.