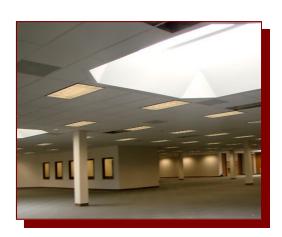

Project Size: 27,840 SF Completion: March 2008

Building Type: Office Renovation

Parking Garage

Owner's Representative: Steve Beckman 817-467-7190 sbeckman@airmail.net

This project included the renovation of an office building that was more recently used as a church. To meet the Social Security Administration's needs, the building required demolition of nearly all of the existing built-out space and re-construction of new facilities for the SSA. WM Dillard & Associates worked closely with the Owner and the Architect as there was a short window from project start to completion.