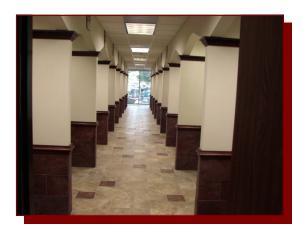

Project Size: 27,840 SF Completion: March 2008

Building Type: Office Renovation

Parking Garage

Owner's Representative: Steve Beckman 817-467-7190 sbeckman@airmail.net

This project included the renovation of an office building that was more recently used as a church. To meet the Social Security Administration's needs, the building required demolition of nearly all of the existing built-out space and re-construction of new facilities for the SSA. WM Dillard & Associates worked closely with the Owner and the Architect as there was a short window from project start to completion.