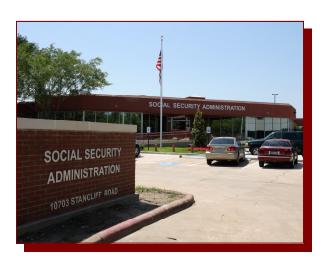

## Social Security Administration Office Southwest Houston

Designed by: Carroll Architects

Constructed by: WM Dillard & Associates, LP

Project Name:

SW Houston SSA Office Building

Location:

Houston, Texas 77099

Project Size: 27,840 SF Completion: March 2008

Building Type: Office Renovation

Parking Garage

Owner's Representative: Steve Beckman 817-467-7190 sbeckman@airmail.net

This project included the renovation of an office building that was more recently used as a church. To meet the Social Security Administration's needs, the building required demolition of nearly all of the existing built-out space and re-construction of new facilities for the SSA. WM Dillard & Associates worked closely with the Owner and the Architect as there was a short window from project start to completion.